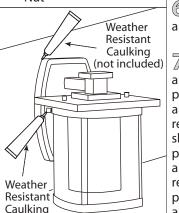

Spinner

Glass

- 6. Install the proper bulb type and wattage (not included).
- $\mathbb{Z}_{\circ}$  After Installation, seal around the top and side perimeter between the fixture and the wall surface with weather resistant caulking. The bottom should be left un-caulked to prevent moisture build-up. Apply a small amount of weather resistant caulking around the side perimeter between the cap nut and mounting plate.