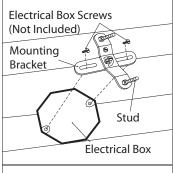

#### **INSTALLATION:**

 $\mathbb{1}_\circ$  Mount the mounting bracket to outlet box using outlet box screws (not included). Make sure the studs on the mounting bracket are facing out from the outlet box.