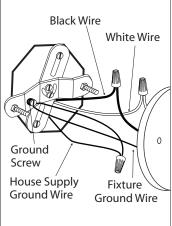

## **SAFETY PRECAUTIONS:**

- 1. TURN OFF ELECTRICAL POWER BEFORE STARTING INSTALLATION OF LIGHT FIXTURE.
- 2. THIS PRODUCT MUST BE INSTALLED IN ACCORDANCE WITH THE APPLICABLE INSTALLATION CODE BY A PERSON FAMILIAR WITH THE CONSTRUCTION AND OPERATION OF THE PRODUCT AND THE HAZARDS INVOLVED.
- 3. FIRMLY ATTACH THE FIXTURE GROUND WIRE (BARE COPPER) TO THE MOUNTING BRACKET WITH THE GROUND SCREW (BY WRAPPING AROUND THE GROUND SCREW) AND THEN CONNECT IT TO THE HOUSE SUPPLY GROUND WIRE WITH A WIRE NUT.

> $5_{\circ}$  Remove spinner nut from socket. Position glass on lamp and secure with spinner nut.

 $\mathfrak{Z}_{\circ}$  Firmly attach the fixture ground wire (bare copper) to the mounting bracket with the ground screw (by wrapping around the ground screw) and then connect it to the house supply ground wire with a wire nut. Connect black wire from fixture to black wire in outlet box and connect the white wire from fixture to white wire in outlet box.