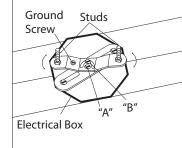

## **SAFETY PRECAUTIONS:**

- 1. TURN OFF ELECTRICAL POWER BEFORE STARTING INSTALLATION OF LIGHT FIXTURE.
- 2. THIS PRODUCT MUST BE INSTALLED IN ACCORDANCE WITH THE APPLICABLE INSTALLATION CODE BY A PERSON FAMILIAR WITH THE CONSTRUCTION AND OPERATION OF THE PRODUCT AND THE HAZARDS INVOLVED.
- 3. FIRMLY ATTACH THE FIXTURE GROUND WIRE (BARE COPPER) TO THE MOUNTING BRACKET WITH THE GROUND SCREW (BY WRAPPING AROUND THE GROUND SCREW) AND THEN CONNECT IT TO THE HOUSE SUPPLY GROUND WIRE WITH A WIRE NUT.

> $5_{\circ}$  Remove spinner nut from socket. Position glass on lamp and secure with spinner nut.

 $\mathfrak{Z}_{\circ}$  Firmly attach the fixture ground wire (bare copper) to the mounting bracket with the ground screw (by wrapping around the ground screw) and then connect it to the house supply ground wire with a wire nut. Connect black wire from fixture to black wire in outlet box and connect the white wire from fixture to white wire in outlet box.