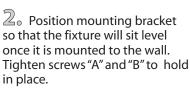

#### **INSTALLATION:**

 $\mathbb{1}_\circ$  Mount the mounting bracket to outlet box using outlet box screws (not included). Make sure the studs on the mounting bracket are facing out from the outlet box.